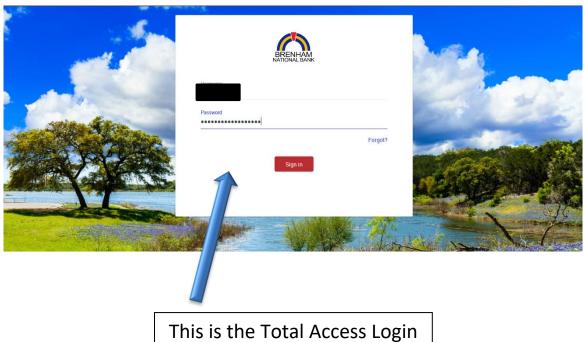

# Logging into Internet Banking

section of the Website

Go to www.bnbank.bank.

Enter your Total Access ID and Password in the appropriate blanks.

Your Total Access ID and temporary Password are provided to you when you enroll.

If this is your first time logging into Total Access Banking, the system will prompt you to change your Password.