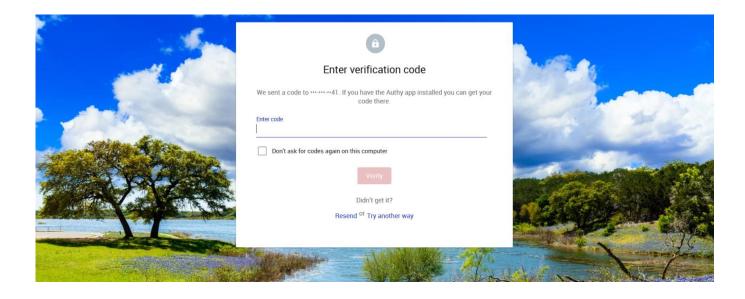

# Logging into Internet Banking (continued)

The security of your personal and financial information has always been our top priority. A second level of security has been added to the Total Access login.

Upon your first time logging into the system, you will have three options to receive an authentication code. These include a text message, phone call, or authenticator app (we support the Authy app). Once you enter in the code your accounts will then appear.

Note: There will be a check box shown below the blank for the code that you can decide to mark if you do not want to enter a verification code every login. Be sure to click this box.

Don't ask for codes again on this computer