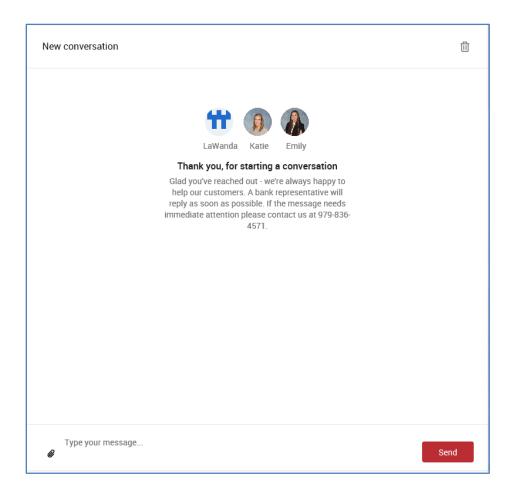

If you click the "chat" box to the right of "Messages" it will take you to below screen to begin a message between customer and bank representative.

#### \*Sample of conversations\*

#### Type message and then hit send.