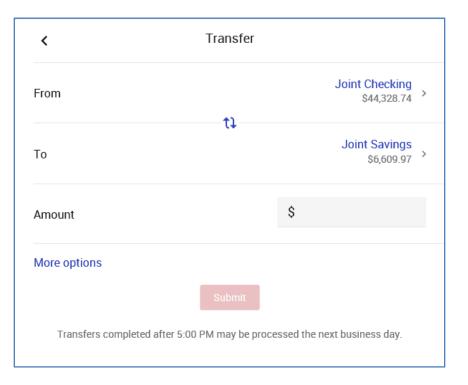

#### Screenshot of "Make a transfer"

#### Move Money

The "Move Money" section is ways to move money faster. It has the "Make a transfer" part to move money from one account to another, "pay a bill" (such as phone and electricity) and "pay a person."