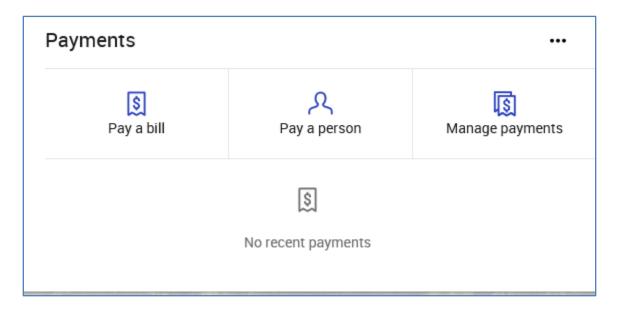

# Payments

If you click "Manage Payments" it will take you to our BNB Bill Pay Plus site. (See below.)

|                                                |                              | Accounts Move money |                                           |                                                              | <b>2</b>                               |                                                                       |
|------------------------------------------------|------------------------------|---------------------|-------------------------------------------|--------------------------------------------------------------|----------------------------------------|-----------------------------------------------------------------------|
| Payments Payees Pay a person GiftF             | Pay Calendar My account Help |                     |                                           |                                                              |                                        |                                                                       |
| yments                                         |                              |                     |                                           |                                                              | Welcome                                | Last login: 03:17 PM on 12/2<br>886-321-6530   ♥ <u>Chat Now</u> View |
| chedule                                        |                              |                     |                                           | -                                                            | Pending                                |                                                                       |
| + Payee                                        |                              |                     |                                           |                                                              | Processing in next 45 days   View more |                                                                       |
| Display • Category •                           |                              | Pay                 | yee name or nickname                      | Search                                                       | Payee                                  | Total: \$0.00                                                         |
|                                                |                              |                     | Pay                                       | y all Review all                                             | History                                |                                                                       |
| ay to                                          | Pay from                     | Amount              | Payment date                              | Actions                                                      | Processed in last 45 days   View more  |                                                                       |
| ast paid: \$5.00 on 07/27/2017<br>Electronic   | REWARD CKG*4210              | ♥ \$ 0.00           | 05/17/2019 10 Deliver by: 05/202019       | Pay<br>Make It recurring<br>Add.comment                      | Payee                                  | Total: \$0.00                                                         |
|                                                |                              |                     | 0012012010                                | Add personal note                                            |                                        |                                                                       |
| ast paid: \$135.00 on 12/27/2017<br>Electronic | REWARD CKG*4210              | ♥ \$ 0.00           | 05/17/2019 世<br>Deliver by:<br>05/20/2019 | Pay<br>Make it recurring<br>Add comment<br>Add personal note |                                        |                                                                       |
|                                                |                              | Totals              |                                           |                                                              |                                        |                                                                       |
|                                                | RE                           | WARD CKG \$0.00     |                                           |                                                              |                                        |                                                                       |