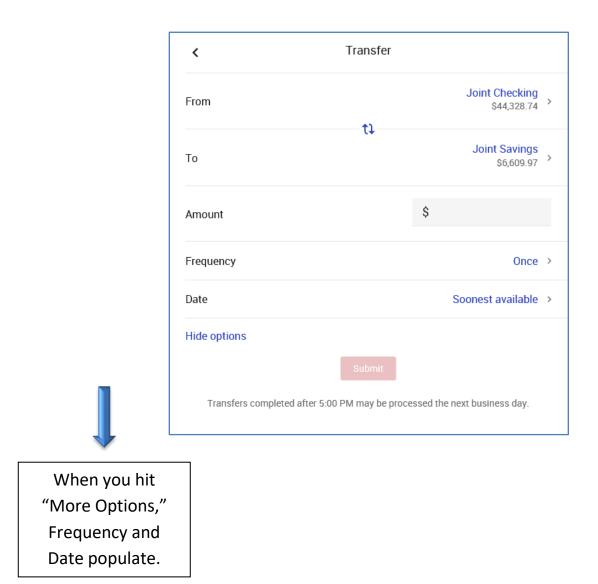

ACK MEMO POSTED TRANSACTION<br>PENDING -Joint Checking     | 45.72     |
| MAY<br>16 | PRE SUPER NAILS & TAN LOC: BRENHAM TX<br>PENDING -Joint Checking | 5.00      |
| MAY<br>16 | MEMO CREDIT<br>PENDING -Joint Checking                           | +\$192.30 |
| MAY<br>16 | BRENHAM CROSSFIT LOC: 281-844-4682 TX<br>PENDING -Joint Checking | 6.34      |
| MAY<br>15 | PRE SONIC DRIVE IN #5719 LOC: BRENHAM<br>PENDING -Joint Checking | \$1.94    |
|           |                                                                  | View all  |

If you click the magnifying glass next to "Activity" you are able to search through transactions for quick reference.

Again, the three dot icon next to accounts will allow you to organize activity as you would like.

# Transfers



#### Transfers - continued



#### Move Money



The "Move Money" section is ways to move money faster. It has the "Make a transfer" part to move money from one account to another, "pay a bill" (such as phone and electricity) and "pay a person."

#### Screenshot of "Make a transfer"



# Move Money (cont'd)

#### Screenshot of "Pay a bill"

| <                  | Pay a bill         |  |
|--------------------|--------------------|--|
|                    | \$                 |  |
|                    | You have no bills. |  |
| + Add another bill |                    |  |
|                    |                    |  |
|                    |                    |  |
|                    |                    |  |
|                    |                    |  |

#### Screenshot of "Pay a person"

| <                    | P