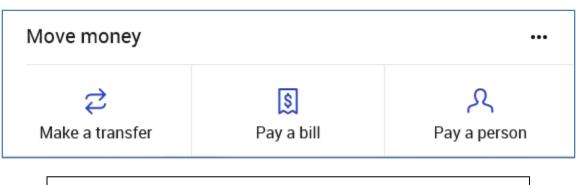

#### Move Money

The "Move Money" section is ways to move money faster. It has the "Make a transfer" part to move money from one account to another, "pay a bill" (such as phone and electricity) and "pay a person."