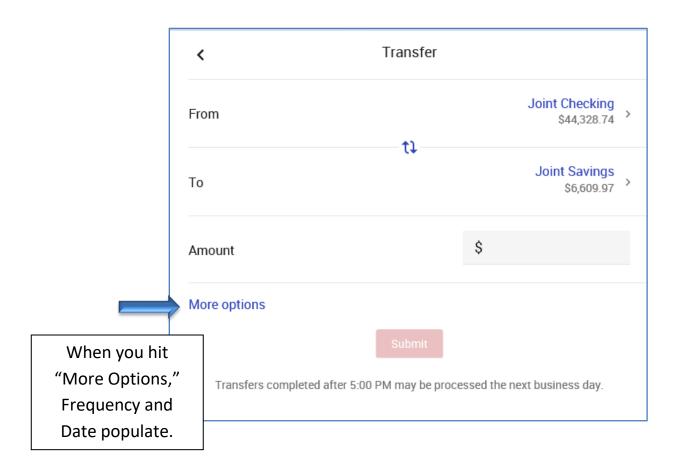

--------|
| мау<br>16 | TIMETRACK MEMO POSTED TRANSACTION<br>PENDING -Joint Checking     | 45.72     |
| MAY<br>16 | PRE SUPER NAILS & TAN LOC: BRENHAM TX<br>PENDING -Joint Checking | 5.00      |
| MAY<br>16 | MEMO CREDIT<br>PENDING -Joint Checking                           | +\$192.30 |
| MAY<br>16 | BRENHAM CROSSFIT LOC: 281-844-4682 TX<br>PENDING -Joint Checking | 6.34      |
| MAY<br>15 | PRE SONIC DRIVE IN #5719 LOC: BRENHAM<br>PENDING -Joint Checking | \$1.94    |
|           |                                                                  | View all  |

If you click the magnifying glass next to "Activity" you are able to search through transactions for quick reference.

Again, the three dot icon next to accounts will allow you to organize activity as you would like.

# Transfers



#### Transfers - continued



#### Move Money



The "Move Money" section is ways to move money faster. It has the "Make a transfer" part to move money from one account to another, "pay a bill" (such as phone and electricity) and "pay a person."

#### Screenshot of "Make a transfer"



# Move Money (cont'd)

#### Screenshot of "Pay a bill"

| <                  | Pay a bill         |  |
|--------------------|--------------------|--|
|                    | \$                 |  |
|                    | You have no bills. |  |
| + Add another bill |                    |  |
|                    |                    |  |
|                    |                    |  |
|                    |                    |  |
|                    |                    |  |

#### Screenshot of "Pay a perso