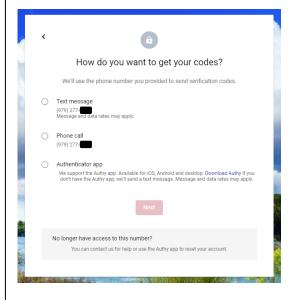

# Logging into Internet Banking (continued)

The security of your personal and financial information has always been our top priority. A second level of security has been added to the Total Access login.

Upon your first time logging into the system, you will have three options to receive an authentication code. These include a text message, phone call, or authenticator app (we support the Authy app). Once you enter in the code your accounts will then appear.

Note: There will be a check box shown below the blank for the code that you can decide to mark if you do not want to enter a verification code every login. Be sure to click this box.

Don't ask for codes again on this computer